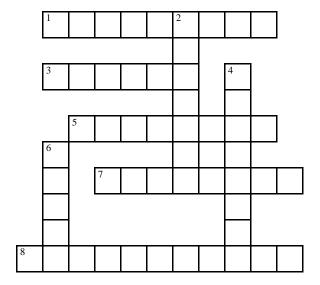

#### **Crossword Puzzle**

#### **ACROSS**

- 1 Cleans algae off of rocks so they are not slippery.
- **3** Filters the water of algae and detritus.
- **5** Tiny bits of plant and animal remains that float in the water.
- 7 Cleans up floating detritus in the water.
- **8** Cleans the sediment of animal wastes and detritus.

#### **DOWN**

- 2 Remains of dead sea animals.
- **4** Cleans up carrion, or dead fish left by fishermen.
- **6** Tiny plants in the water.

Olly illustration copyright@ Kelli Nash - Puzzle created on puzzle-maker.com